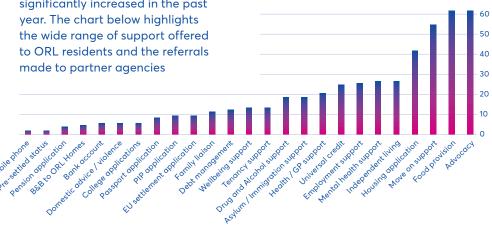

### Support for residents

The housing support team offer a range of support which has significantly increased in the past